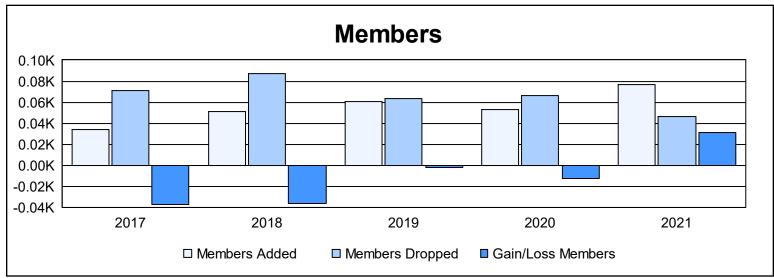

District 130 As of June 2021 Cumulative

| Year      | New<br>Clubs | Dropped<br>Clubs | Gain/<br>Loss<br>Clubs | New<br>Members | Charter<br>Members | Reinstate<br>Members | Transfer<br>Members | Total<br>Member<br>Added | Total<br>Members<br>Dropped | Gain/<br>Loss<br>Members |
|-----------|--------------|------------------|------------------------|----------------|--------------------|----------------------|---------------------|--------------------------|-----------------------------|--------------------------|
| 2016-2017 | 0            | 2                | -2                     | 33             | 1                  | 0                    | 0                   | 34                       | 71                          | -37                      |
| 2017-2018 | 0            | 1                | -1                     | 33             | 17                 | 1                    | 0                   | 51                       | 87                          | -36                      |
| 2018-2019 | 1            | 2                | -1                     | 41             | 20                 | 0                    | 0                   | 61                       | 63                          | -2                       |
| 2019-2020 | 0            | 0                | 0                      | 49             | 3                  | 1                    | 0                   | 53                       | 66                          | -13                      |
| 2020-2021 | 1            | 1                | 0                      | 45             | 30                 | 0                    | 2                   | 77                       | 46                          | 31                       |
| Average   | 0            | 1                | -1                     | 40             | 14                 | 0                    | 0                   | 55                       | 67                          | -11                      |