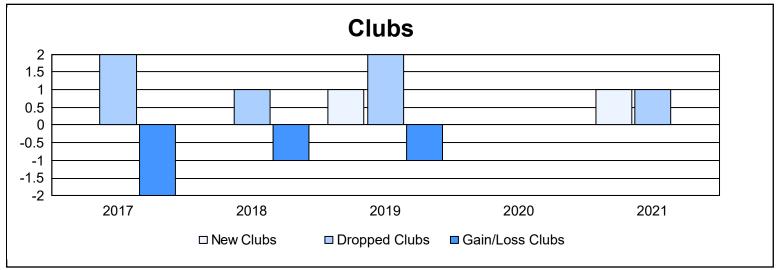

District 130 As of June 2021 Cumulative

| Year      | New<br>Clubs | Dropped<br>Clubs | Gain/<br>Loss<br>Clubs | New<br>Members | Charter<br>Members | Reinstate<br>Members | Transfer<br>Members | Total<br>Member<br>Added | Total<br>Members<br>Dropped | Gain/<br>Loss<br>Members |
|-----------|--------------|------------------|------------------------|----------------|--------------------|----------------------|---------------------|--------------------------|-----------------------------|--------------------------|
| 2016-2017 | 0            | 2                | -2                     | 33             | 1                  | 0                    | 0                   | 34                       | 71                          | -37                      |
| 2017-2018 | 0            | 1                | -1                     | 33             | 17                 | 1                    | 0                   | 51                       | 87                          | -36                      |
| 2018-2019 | 1            | 2                | -1                     | 41             | 20                 | 0                    | 0                   | 61                       | 63                          | -2                       |
| 2019-2020 | 0            | 0                | 0                      | 49             | 3                  | 1                    | 0                   | 53                       | 66                          | -13                      |
| 2020-2021 | 1            | 1                | 0                      | 45             | 30                 | 0                    | 2                   | 77                       | 46                          | 31                       |
| Average   | 0            | 1                | -1                     | 40             | 14                 | 0                    | 0                   | 55                       | 67                          | -11                      |